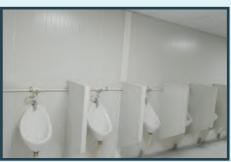

## PRE ENGINEERED STEEL BUILDING, PREFABRICATED STRUCTURES WATER STORAGE, SANITATION, SEWAGE TREATMENT AND ENVIRONMENTAL SOLUTIONS